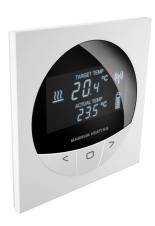

## W-Thermostat

MAGNUM W-clock thermostat provides precise control of room temperature. With this thermostat you can adjust the temperature based on a series of programmed settings that take effect at different times of the day. The thermostat wirelessly communicates with the MAGNUM W controller and provides a signal of a change in temperature.

- Wireless control via thermostat, PC, Tablet orSmartphone
- Heating and cooling mode
- To set 8 zones
- Make easy zones together
- Up to 32 to connect actuators
- LAN connection
- Pump control function
- Self-modulating
- Adjusted weekly programBus connection for Smart Home features
- Room / floor sensor function